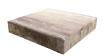

# Templehurst Smooth

Templehurst Smooth features a larger format -9x12, 12x12,and 12x21 -and is an enhanced version of the popular Templehurst paver, adding a smooth, contemporary finish that complements modern architectural design, making it an excellent choice for today's outdoor spaces.

# Size Chart:

9x12

12x12

12x21

# Paver Info:

| PRODUCT#           | PV21310W2075 - Glacier<br>PV21310W3330 - Lionsbridge<br>PV21310W3220 - Sand Dune<br>PV21310W3320 - Sierra |
|--------------------|-----------------------------------------------------------------------------------------------------------|
| DIMENSIONS (in.)   | 9x12, 12x12, 12x21                                                                                        |
| THICKNESS (in.)    | 2-3/8                                                                                                     |
| SF PER CUBE        | 103                                                                                                       |
| CUBE WEIGHT (lbs.) | 2,700                                                                                                     |
| SURFACE:           | Smooth Top                                                                                                |