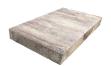

# Templehurst Smooth

Templehurst Smooth features a larger format -9x12, 12x12,and 12x21 -and is an enhanced version of the popular Templehurst paver, adding a smooth, contemporary finish that complements modern architectural design, making it an excellent choice for today's outdoor spaces.

# Size Chart:

9x12

12x12

12x21

# Paver Info:

| PRODUCT#           | PV21310W2075 - Glacier<br>PV21310W3330 - Lionsbridge<br>PV21310W3220 - Sand Dune<br>PV21310W3320 - Sierra |
|--------------------|-----------------------------------------------------------------------------------------------------------|
| DIMENSIONS (in.)   | 9x12, 12x12, 12x21                                                                                        |
| THICKNESS (in.)    | 2-3/8                                                                                                     |
| SF PER CUBE        | 103                                                                                                       |
| CUBE WEIGHT (lbs.) | 2,700                                                                                                     |
| SURFACE:           | Smooth Top                                                                                                |