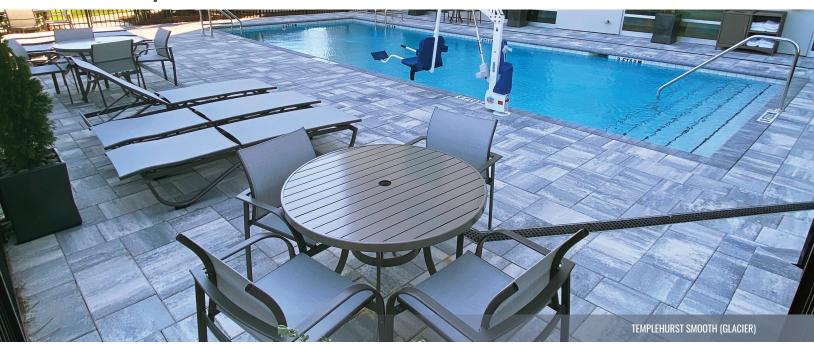

# Templehurst Smooth

Templehurst Smooth features a larger format -9x12, 12x12,and 12x21 -and is an enhanced version of the popular Templehurst paver, adding a smooth, contemporary finish that complements modern architectural design, making it an excellent choice for today's outdoor spaces.

# Standard Colors:

Glacie

Sand Dune

Sierra

Lionsbridge