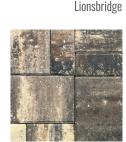

### Paver Info:

| PRODUCT#           | PV2190W2075 - Glacier<br>PV2190W3330 - Lionsbridge<br>PV22190W3220 - Sand Dune<br>PV2190W3320 - Sierra |
|--------------------|--------------------------------------------------------------------------------------------------------|
| DIMENSIONS (in.)   | 4x8, 8x8, 8x12                                                                                         |
| THICKNESS (in.)    | 2-3/8                                                                                                  |
| SF PER CUBE        | 103                                                                                                    |
| CUBE WEIGHT (lbs.) | 2,700                                                                                                  |
| SURFACE:           | Smooth Top                                                                                             |