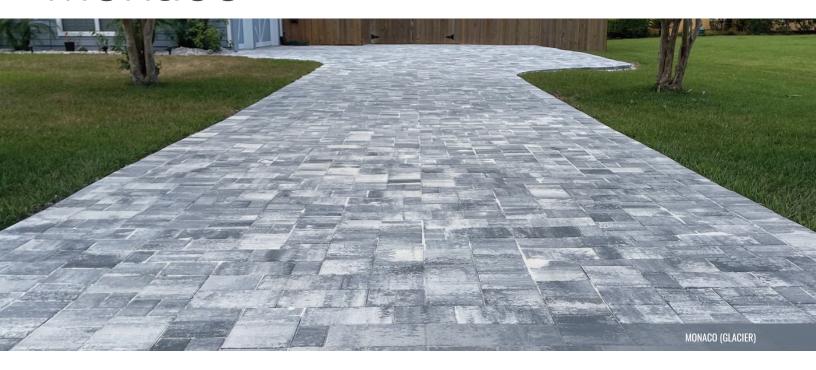

# Monaco

The Monaco is offered in three popular modular sizes – 4x8, 8x8, and 8x12 – with a flat surface and a slightly beveled edge. It features a contemporary farmhouse design with a clean, flat finish, available in four colors, making it an ideal choice for pool decks, patios and driveways.

#### Standard Colors:

Glacier

Sand Dune

Sierra