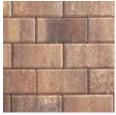

## 4x8 Brick



Tremron's 4x8 Brick Pavers offer durable quality that stand the test of time. The tried and true shape of our brick pavers combines simplicity with sophistication and versatility. Offered in a variety of colors, these pavers will look great whether you install them in running bond, basket weave, or herringbone patterns.

## Standard Colors:



Autumn Blend



Glacier



Lionsbridge



Sand Dune



Sierra

## Size Chart:



4x8 (60MM) #PV21040 4x8 (80MM) #PV31040

## Paver Info:

| PRODUCT#           | PV21040 (60mm)<br>PV31040 (80mm) |
|--------------------|----------------------------------|
| DIMENSIONS (in.)   | 4x8                              |
| THICKNESS (in.)    | 2-3/8 (60mm), 3-1/8 (80mm)       |
| SF PER CUBE        | 120 (60mm), 96 (80mm)            |
| CUBE WEIGHT (lbs.) | 3,120 (60mm), 3,265 (80mm)       |
| SURFACE:           | Flat Top                         |

Due to variations in printing, color selections should always be chosen from actual product samples.