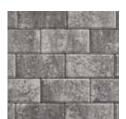

## 4x8 Brick



Tremron's 4x8 Brick Pavers offer durable quality that stand the test of time. The tried and true shape of our brick pavers combines simplicity with sophistication and versatility. Offered in a variety of colors, these pavers will look great whether you install them in running bond, basket weave, or herringbone patterns.

## Standard Colors:



Autumn Blend



Glacier



Lionsbridge



Sand Dune



Sierra

## Size Chart:



4x8 (60MM) #PV21040 4x8 (80MM) #PV31040

## Paver Info:

| PRODUCT#           | PV21040 (60mm)<br>PV31040 (80mm) |
|--------------------|----------------------------------|
| DIMENSIONS (in.)   | 4x8                              |
| THICKNESS (in.)    | 2-3/8 (60mm), 3-1/8 (80mm)       |
| SF PER CUBE        | 120 (60mm), 96 (80mm)            |
| CUBE WEIGHT (lbs.) | 3,120 (60mm), 3,265 (80mm)       |
| SURFACE:           | Flat Top                         |

Due to variations in printing, color selections should always be chosen from actual product samples.