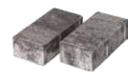

## 4x8 Brick

Tremron's 4x8 Brick Pavers offer durable quality that stand the test of time. The tried and true shape of our brick pavers combines simplicity with sophistication and versatility. Offered in a variety of colors, these pavers will look great whether you install them in running bond, basket weave, or herringbone patterns.

## Size Chart:

4x8 (60MM) #PV21040 4x8 (80MM) #PV31040